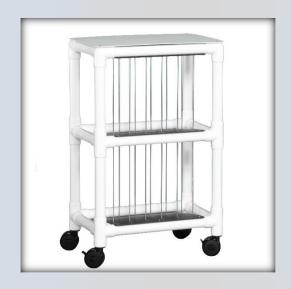

## **DATASHEET: NCR10 L**

## **Storage Chart System**

| Technical Data   |        |  |
|------------------|--------|--|
| Height:          | 37"    |  |
| Width:           | 29"    |  |
| Depth:           | 14.5"  |  |
| Weight:          | 36 lbs |  |
| Ship Weight:     | 41 lbs |  |
| Shipping Method: | Parcel |  |

| Ordering Options |
|------------------|
| NCR10 L          |

These attractive and affordable mobile notebook chart racks allow you to store and transport charts easily throughout your facility for:

- Doctor rounds
- Care planning meetings
- UR meetings
- Therapy areas

## **Features:**

- Our system accommodates notebook ring binder charts
- Holds 10 binders
- For binder back width of 2.75" up to 4"
- Superior dual-wheel 3" casters, two locking
- An attractive lock system is optional